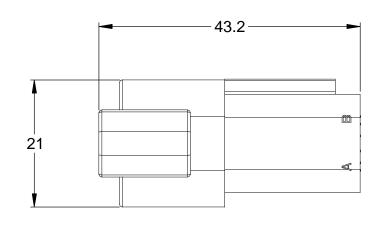

## REFERENCE DIMENSIONS - ASSEMBLED RECEPTACLE





ASSEMBLED PLUG AND RECEPTACLE

## NOTES: UNLESS OTHERWISE SPECIFIED

- 1. MATERIAL:
- HOUSING: THERMOPLASTIC; COLOR: GREY WEDGELOCK: THERMOPLASTIC; COLOR: GREEN SEALS: SILICONE RUBBER CONTACTS: COPPER ALLOY; NICKEL PLATED
- 2. SPECIFICATIONS:
  - 2.1 CURRENT RATING: 13 AMPS
  - 2.2 OPERATING TEMPERATURE: -55°C TO +125°C
  - 2.3 DIELECTRIC WITHSTANDING VOLTAGE: LESS THAN 2 MILLIAMPS CURRENT LEAKAGE @ 1500 VOLTS AC.
  - 2.4 INSULATION RESISTANCE: 1000 MEGOHMS MIN @ 25°C.
  - 2.5 CONTACT MILLIVOLT DROP: 60 MILLIVOLT DROP @ 13 AMP TEST CURRENT.
  - 2.6 MOISTURE RESISTANCE: IP67 (MATED CONDITION)
    2.7 CONNECTOR MATING CYCLE DURABILITY: 100 CYCLES

- 3. AVAILABLE HAND CRIMPER: CA-5D12
- 4. ALL COMPONENTS ARE RoHS COMPLIANT.
- 5. ALL DI