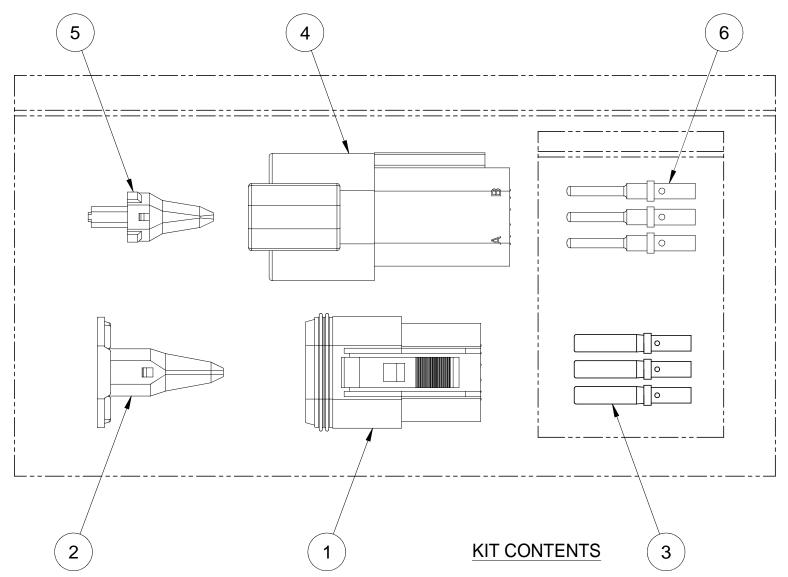

| ۸. |                                                                                                                      |                                 |                                                                                                                                                                            |                                                                 |                                            |                                                  |    |      |  |
|----|----------------------------------------------------------------------------------------------------------------------|---------------------------------|----------------------------------------------------------------------------------------------------------------------------------------------------------------------------|-----------------------------------------------------------------|--------------------------------------------|--------------------------------------------------|----|------|--|
| 3\ | 3                                                                                                                    | AT60-202-16141                  |                                                                                                                                                                            | C                                                               | CONTACT, PIN, SOLID, SIZE 16, 16-20 AWG    |                                                  |    | 6    |  |
|    | 1                                                                                                                    | AW3P                            |                                                                                                                                                                            | F                                                               | P-WEDGELOCK, 3 POSITION, AT SERIES         |                                                  |    | 5    |  |
| 、  | 1 AT04-3P                                                                                                            |                                 | F                                                                                                                                                                          | RECEPTACLE, 3 PIN, AT SERIES                                    |                                            |                                                  | 4  |      |  |
| 3\ | 3                                                                                                                    | AT62-201-16141                  |                                                                                                                                                                            | C                                                               | CONTACT, SOCKET, SOLID, SIZE 16, 16-20 AWG |                                                  |    | 3    |  |
|    | 1                                                                                                                    | 1 AW3S                          |                                                                                                                                                                            | 5                                                               | S-WEDGELOCK, 3 POSITION, AT SERIES         |                                                  |    | 2    |  |
|    | 1                                                                                                                    | 1 AT06-3S  QUANTITY PART NUMBER |                                                                                                                                                                            | F                                                               | PLUG, 3 SOCKET, AT SERIES                  |                                                  |    | 1    |  |
|    | QUANTITY                                                                                                             |                                 |                                                                                                                                                                            |                                                                 | DESCRIPTION                                |                                                  |    | ITEM |  |
|    |                                                                                                                      |                                 | Γ                                                                                                                                                                          | MAT                                                             | ERIA                                       | ALS LI                                           | ST |      |  |
|    | 1) All dimensions are in metric(mm). 2) Tolerances are as follows: 1 PL DEC ±0.30 2 PL DEC ±0.08 3) Note reference = |                                 | SIGNATURES DATE                                                                                                                                                            |                                                                 | Amphonol                                   |                                                  |    |      |  |
|    |                                                                                                                      |                                 | DRAWN:                                                                                                                                                                     | D.PARKS 30SEP13                                                 |                                            | Amphenol                                         |    |      |  |
|    |                                                                                                                      |                                 | CHECKED:                                                                                                                                                                   |                                                                 |                                            | Sine Systems - www.amphenol-sine.com             |    |      |  |
|    |                                                                                                                      |                                 | ENGINEER:                                                                                                                                                                  |                                                                 |                                            | 44724 Morley Drive<br>Clinton Township, MI 48036 |    |      |  |
|    |                                                                                                                      |                                 | APPROVAL:                                                                                                                                                                  |                                                                 |                                            |                                                  |    |      |  |
|    |                                                                                                                      |                                 | CUSTOMER:                                                                                                                                                                  |                                                                 | KIT, AT SERIES, 3 POS. PLUG, RECEPTACLE,   |                                                  |    |      |  |
|    |                                                                                                                      |                                 |                                                                                                                                                                            | HIS DRAWING IS SUPPLIED FOR<br>FORMATION ONLY. DESIGN FEATURES, |                                            | CONTACTS, AND WEDGELOCKS                         |    |      |  |
|    |                                                                                                                      |                                 | SPECIFICATIONS AND PERFORMANCE DATA SHOWN HEREON ARE THE PROPERTY OF THE AMPHENOL CORPORATION. NO RIGHTS OF REPRODUCTION ARE IMPLIED. ALL DIMENSIONS ARE SUBJECT TO NORMAL |                                                                 | C C-                                       | AT3PS-CKIT                                       | A  |      |  |
|    |                                                                                                                      |                                 |                                                                                                                                                                            |                                                                 | SCALE: NONE                                | SHEET 1 OF                                       | 1  |      |  |