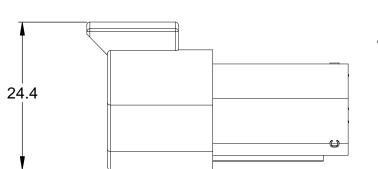

## REFERENCE DIMENSIONS - ASSEMBLED RECEPTACLE





ASSEMBLED PLUG AND RECEPTACLE

## NOTES: UNLESS OTHERWISE SPECIFIED

- 1. MATERIAL:
- HOUSING: THERMOPLASTIC; COLOR: GREY WEDGELOCK: THERMOPLASTIC; COLOR: GREEN SEALS: SILICONE RUBBER CONTACTS: COPPER ALLOY; NICKEL PLATED
- 2. SPECIFICATIONS:
  - 2.1 CURRENT RATING: 13 AMPS
  - 2.2 OPERATING TEMPERATURE: -55°C TO +125°C
  - 2.3 DIELECTRIC WITHSTANDING VOLTAGE: LESS THAN 2 MILLIAMPS CURRENT LEAKAGE @ 1500 VOLTS AC.
  - 2.4 INSULATION RESISTANCE: 1000 MEGOHMS MIN @ 25°C.
  - 2.5 CONTACT MILLIVOLT DROP: 60 MILLIVOLT DROP @ 13 AMP TEST CURRENT.
  - 2.6 MOISTURE RESISTANCE: IP67 (MATED CONDITION)
    2.7 CONNECTOR MATING CYCLE DURABILITY: 100 CYCLES

- 3. AVAILABLE HAND CRIMPER: CA-5D12
- 4. ALL COMPONENTS ARE RoHS COMPLIANT.
- 5. ALL DIME