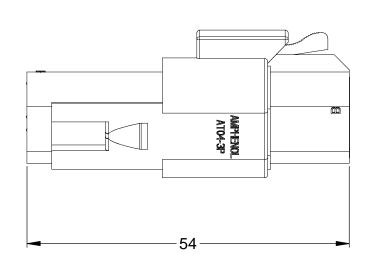

## REFERENCE DIMENSIONS - ASSEMBLED RECEPTACLE





ASSEMBLED PLUG AND RECEPTACLE

## NOTES: UNLESS OTHERWISE SPECIFIED

- 1. MATERIAL:
- HOUSING: THERMOPLASTIC; COLOR: GREY WEDGELOCK: THERMOPLASTIC; COLOR: GREEN SEALS: SILICONE RUBBER CONTACTS: COPPER ALLOY; NICKEL PLATED
- 2. SPECIFICATIONS:
  - 2.1 CURRENT RATING: 13 AMPS
  - 2.2 OPERATING TEMPERATURE: -55°C TO +125°C
  - 2.3 DIELECTRIC WITHSTANDING VOLTAGE: LESS THAN 2 MILLIAMPS CURRENT LEAKAGE @ 1500 VOLTS AC.
  - 2.4 INSULATION RESISTANCE: 1000 MEGOHMS MIN @ 25°C.
  - 2.5 CONTACT MILLIVOLT DROP: 60 MILLIVOLT DROP @ 13 AMP TEST CURRENT.
  - 2.6 MOISTURE RESISTANCE: IP67 (MATED CONDITION)
    2.7 CONNECTOR MATING CYCLE DURABILITY: 100 CYCLES

- 3. AVAILABLE HAND CRIMPER: CA-5D12
- 4. ALL COMPONENTS ARE RoHS COMPLIANT.
- 5. ALL DIMENSIONS ARE FOR REFERENCE USE ONLY.
- 6 WIRE RANGE OF C