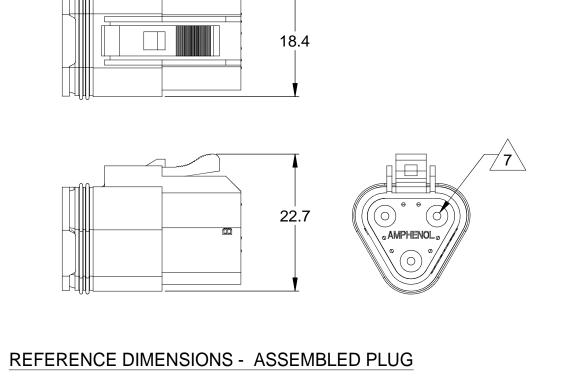

ILLIAMPS CURRENT LEAKAGE @ 1500 VOLTS AC.
  - 2.4 INSULATION RESISTANCE: 1000 MEGOHMS MIN @ 25°C.
  - 2.5 CONTACT MILLIVOLT DROP: 60 MILLIVOLT DROP @ 13 AMP TEST CURRENT.
  - 2.6 MOISTURE RESISTANCE: IP67 (MATED CONDITION)
    2.7 CONNECTOR MATING CYCLE DURABILITY: 100 CYCLES

- 3. AVAILABLE HAND CRIMPER: CA-5D12
- 4. ALL COMPONENTS ARE RoHS COMPLIANT.
- 5. ALL DIMENSIONS ARE FOR REFERENCE USE ONLY.
- 6 WIRE RANGE OF CONTACTS INCLUDED IN KIT: 16 - 20 AWG
- 7 CONTACT SIZE AND REAR SEAL WIRE RANGE:

| CONTACT | MIN. INSUL.          | MAX. INSUL.          | TYPICAL    |  |
|---------|----------------------|----------------------|------------|--|
| SIZE    | O.D.                 | O.D.                 | WIRE RANGE |  |
| 16      | 2.24 mm<br>(.088 in) | 3.68 mm<br>(.145 in) |            |  |





| ۸. |                                                                                                                      |                                 |                                                                                                                                                                            |                                                                 |                                            |                                                  |    |      |  |
|----|----------------------------------------------------------------------------------------------------------------------|---------------------------------|-------------------------------------------------------------------------------------------------------------------------------